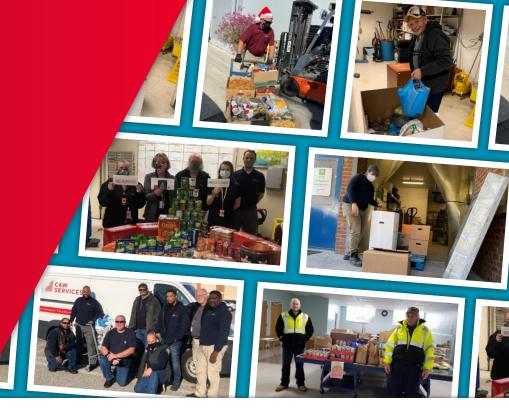

## First Annual East Region Holiday Food Drive

The East Region, which consists of AHOLD, the Northeast South, Mid-Atlantic, and Southeast Regions, held their First Annual East Region Holiday Food Drive as a fun, competitive way to give back to their local communities. Each site within the region collected non-perishable food items and donations to ensure those less fortunate enjoyed a holiday season full of fun, food, and cheer.

The East Region successfully collected hundreds of boxes filled with thousands of food items to give to their local community pantries. The total collected includes:

"Thanks to each one of the participating accounts and employees who generously volunteered their time and collaborated in making this event a true success." — Neal Leon