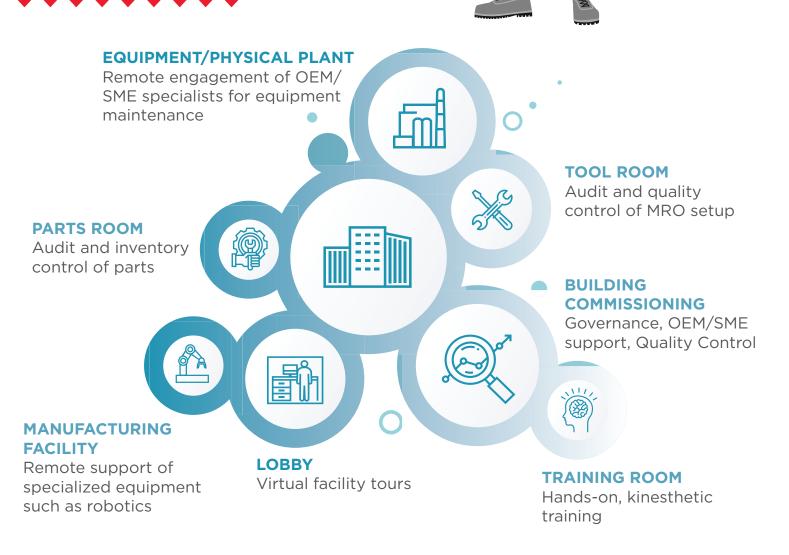

## The necessity of social distancing coupled with advancements in communication technology has resulted in a new era of technical support.

The C&W Services Virtual Technician Program equips technicians with a small headset worn with safety gear. The support personnel sees and hears everything the technician is experiencing, walks them through documents via a heads-up-display, and shares schematics and images to help perform maintenance and repair activities. For added precision, digital information can be overlaid in the technician's field of vision, allowing the remote supporter to circle a switch that needs to be reset, for example.